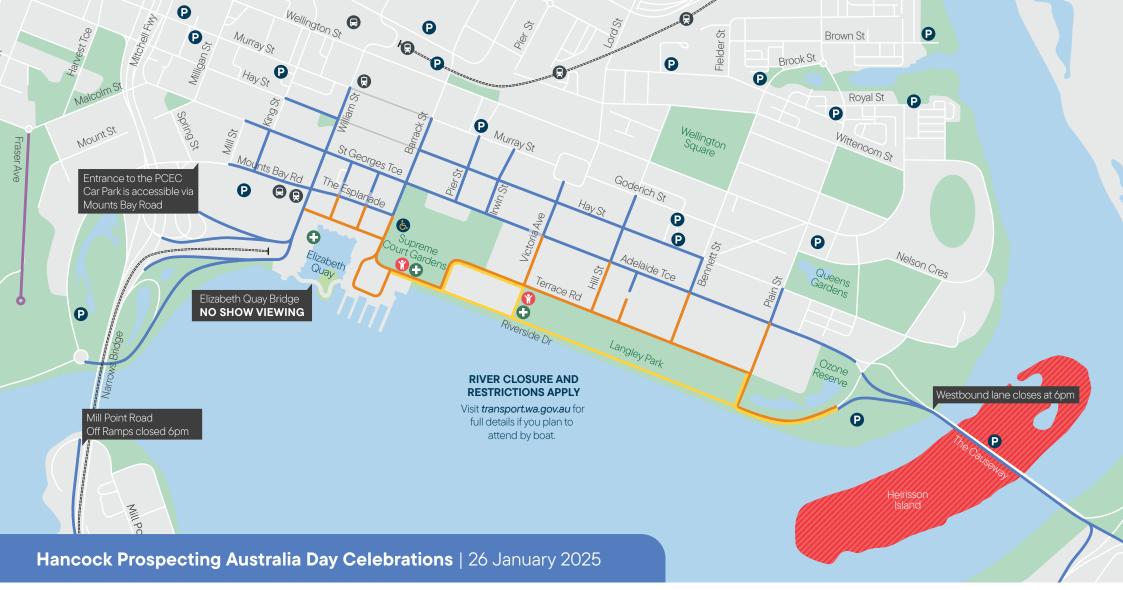

## **Road closures**

Road closures will be in place until approximately 11pm or at Police discretion. We ask that motorists take care during this time due to increased pedestrian traffic in the area. Parking restrictions will be in place, and towing may be enforced.

## Legend

- Road Closure from 2pm
  Road Closure from 3pm
  Road Closure from 4pm
  Road Closure from 6pm
  Correct at the time of publishing
- ACROD Parking
  City of Perth Parking
  First Aid
  Lost Persons Point
  Exclusion Zone